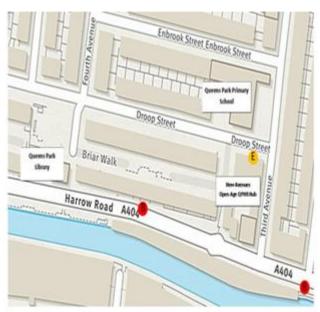

#### **Open Age - Avenues**

New Avenues 3-7 Third Avenue London W10 4RS Borough – Westminster (North)

**Telephone:** 020 3713 8737

Email: mlaurent@openage.org.uk